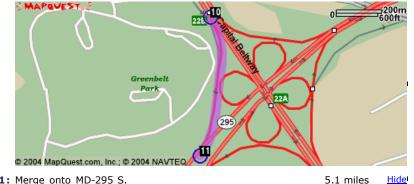

11: Merge onto MD-295 S. 5.1 miles

These directions are informational only. No representation is made or warranty given as to their content , road conditions or route usability or expeditiousness . User assumes all risk of use . MapQuest and its suppliers assume no responsibility for any loss or delay resulting from such use .