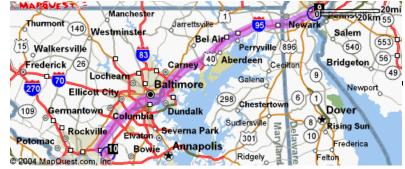

I.

I.

I.

<u>Hide</u> 8: NEW JERSEY TURNPIKE S becomes I-295 S (Portions 5.5 miles 1 toll). L

L 9: Merge onto I-95 S via the exit on the LEFT toward **Hide** 98.9 miles BALTIMORE (Portions toll).

10: Take the BALTIMORE-WASHINGTON PARKWAY exit- EXIT <u>Hide</u> 0.3 miles 22B- toward WASHINGTON. н

11: Merge onto MD-295 S. 5.1 miles

These directions are informational only. No representation is made or warranty given as to their content , road conditions or route usability or expeditiousness . User assumes all risk of use . MapQuest and its suppliers assume no responsibility for any loss or delay resulting from such use .