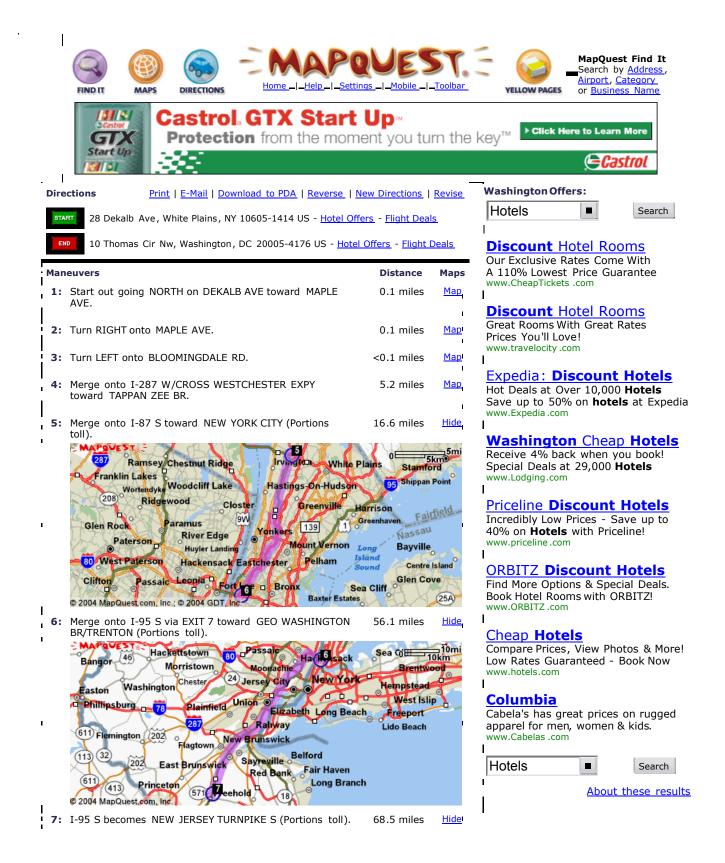

I.

I.

I.

<u>Hide</u> 8: NEW JERSEY TURNPIKE S becomes I-295 S (Portions 5.5 miles 1 toll). L

L 9: Merge onto I-95 S via the exit on the LEFT toward **Hide** 98.9 miles BALTIMORE (Portions toll).

10: Take the BALTIMORE-WASHINGTON PARKWAY exit- EXIT <u>Hide</u> 0.3 miles 22B- toward WASHINGTON. н