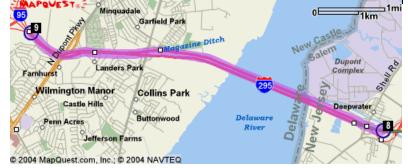

I.

I.

I.

<u>Hide</u> 8: NEW JERSEY TURNPIKE S becomes I-295 S (Portions 5.5 miles 1 toll). L

L 9: Merge onto I-95 S via the exit on the LEFT toward **Hide** 98.9 miles BALTIMORE (Portions toll).

10: Take the BALTIMORE-WASHINGTON PARKWAY exit- EXIT <u>Hide</u> 0.3 miles 22B- toward WASHINGTON. н