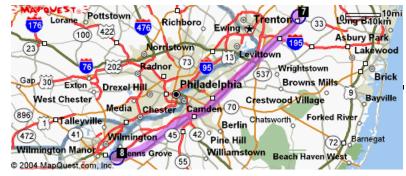

I.

I.

I.

<u>Hide</u> 8: NEW JERSEY TURNPIKE S becomes I-295 S (Portions 5.5 miles 1 toll). L

L 9: Merge onto I-95 S via the exit on the LEFT toward **Hide** 98.9 miles BALTIMORE (Portions toll).

10: Take the BALTIMORE-WASHINGTON PARKWAY exit- EXIT <u>Hide</u> 0.3 miles 22B- toward WASHINGTON. н