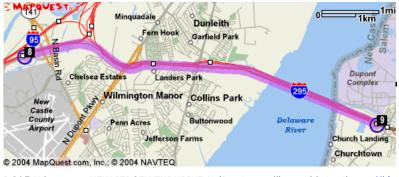

6: Merge onto HARBOR TUNNEL TRWY/I-895 N (Portions 10.4 miles toll).



7: HARBOR TUNNEL TRWY/I-895 N becomes I-95 N (Portions 58.9 miles <u>Hide</u> toll).



8: Merge onto I-295 N toward NEW JERSEY TURNPIKE/DEL 6.4 miles MEM BR/NJ-NY.



9: I-295 N becomes NEW JERSEY TURNPIKE N (Portions toll). 122.4 miles Hide Shenandoah (309) 46 Dover Newark 81 Pottsville Hempstead New Brunswick 611 (202) Perth Amboy Levittown Trenton 18 Norristown Akron Lakewood Philadelphia Lancaster Radnor Brick Wilmington Mariton Forked River © 2004 MapQuest.com, Inc.



| 1  | © 2004 Map Quest, com, mc., © 2004 MAY IEQ                                | - //       |            |
|----|---------------------------------------------------------------------------|------------|------------|
| 11 | : Take the I-87 exit- EXIT 1C- toward MAJ DEEGAN EXPWY/ ALBANY/QUEENS.    | 0.2 miles  | <u>Map</u> |
|    |                                                                           |            | 1          |
| 12 | : Merge onto I-87 N via EXIT 3N toward ALBA