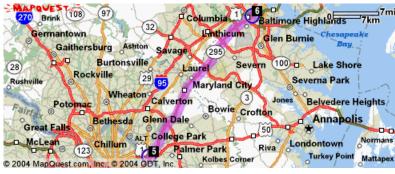

6: Merge onto HARBOR TUNNEL TRWY/I-895 N (Portions 10.4 miles toll).



7: HARBOR TUNNEL TRWY/I-895 N becomes I-95 N (Portions 58.9 miles <u>Hide</u> toll).



8: Merge onto I-295 N toward NEW JERSEY TURNPIKE/DEL 6.4 miles MEM BR/NJ-NY.



9: I-295 N becomes NEW JERSEY TURNPIKE N (Portions toll). 122.4 miles Hide Shenandoah (309) 46 Dover Newark 81 Pottsville Hempstead New Brunswick 611 (202) Perth Amboy Levittown Trenton 18 Norristown Akron Lakewood Philadelphia Lancaster Radnor Brick Wilmington Mariton Forked River © 2004 MapQuest.com, Inc.



| 1  | © 2004 Map Quest, com, mc., © 2004 MAY IEQ                                | - //       |            |
|----|---------------------------------------------------------------------------|------------|------------|
| 11 | : Take the I-87 exit-