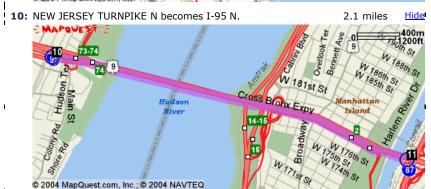

| 1  | © 2004 Map Quest, com, mc., © 2004 MAY IEQ                                | - //       |            |
|----|---------------------------------------------------------------------------|------------|------------|
| 11 | : Take the I-87 exit- EXIT 1C- toward MAJ DEEGAN EXPWY/ ALBANY/QUEENS.    | 0.2 miles  | <u>Map</u> |
|    |                                                                           |            | 1          |
| 12 | : Merge onto I-87 N via EXIT 3N toward ALBANY.                            | 7.3 miles  | <u>Map</u> |
| 13 | : Take the CENTRAL PARK AVE exit- EXIT 5- toward RT-<br>100/WHITE PLAINS. | <0.1 miles | <u>Map</u> |
| 1  | 100/ 1111111111111111111111111111111111                                   |            |            |
| 14 | : Stay straight to go onto CENTRAL PARK AVE.                              | 0.9 miles  | <u>Map</u> |
| 15 | : Merge onto SPRAIN BROOK PKWY N via the ramp on the LEFT.                | 7.8 miles  | <u>Map</u> |
|    |                                                                           |            | 1          |
| 16 | : Merge onto I-287 E/CROSS WESTCHESTER EXPY toward WHITE PLAINS.          | 2.2 miles  | Map        |
|    |                                                                           |            | 1          |
| 17 | : Take the RT-22 exit- EXIT 6- toward WHITE PLAINS/NO WHITE PLAINS.       | 0.1 miles  | <u>Map</u> |
| 1  | Will E E dito.                                                            |            |            |
| 18 | : Turn RIGHT onto N BROADWAY/NY-22/CR-87. Continue to follow N BROADWAY.  | 1.2 miles  | <u>Map</u> |
| 1  |                                                                           |            | 1          |
| 19 | : Turn LEFT onto DEKALB AVE.                                              | 0.1 miles  | <u>Map</u> |
| 20 | : End at 28 Dekalb Ave White Plains NY                                    |            | Map        |