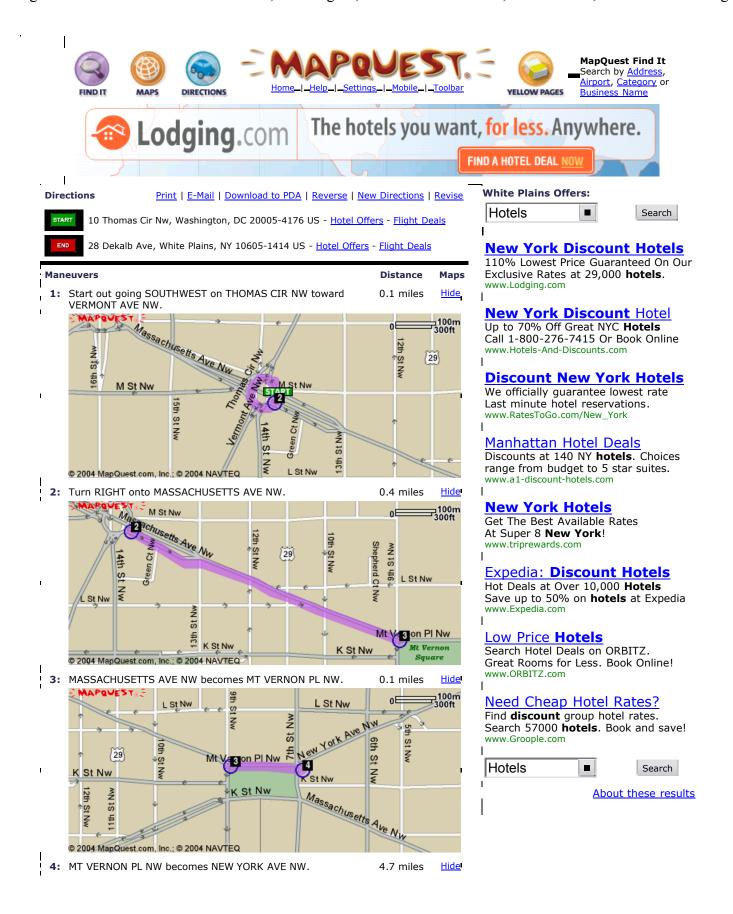

6: Merge onto HARBOR TUNNEL TRWY/I-895 N (Portions 10.4 miles toll).

7: HARBOR TUNNEL TRWY/I-895 N becomes I-95 N (Portions 58.9 miles <u>Hide</u> toll).

8: Merge onto I-295 N toward NEW JERSEY TURNPIKE/DEL 6.4 miles MEM BR/NJ-NY.