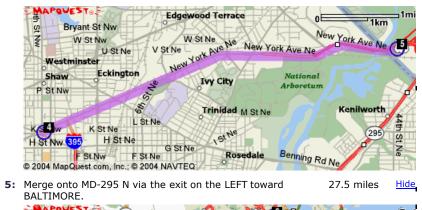

9: I-295 N becomes NEW JERSEY TURNPIKE N (Portions toll). 122.4 miles Hide Shenandoah (309) 46 Dover Newark 81 Pottsville Hempstead New Brunswick 611 (202) Perth Amboy Levittown Trenton 18 Norristown Akron Lakewood Philadelphia Lancaster Radnor Brick Wilmington Mariton Forked River © 2004 MapQuest.com, Inc.