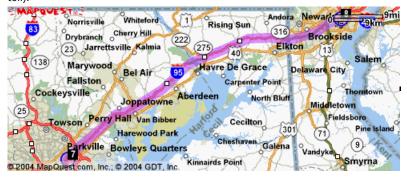

6: Merge onto HARBOR TUNNEL TRWY/I-895 N (Portions 10.4 miles toll).

7: HARBOR TUNNEL TRWY/I-895 N becomes I-95 N (Portions 58.9 miles <u>Hide</u> toll).

8: Merge onto I-295 N toward NEW JERSEY TURNPIKE/DEL 6.4 miles MEM BR/NJ-NY.