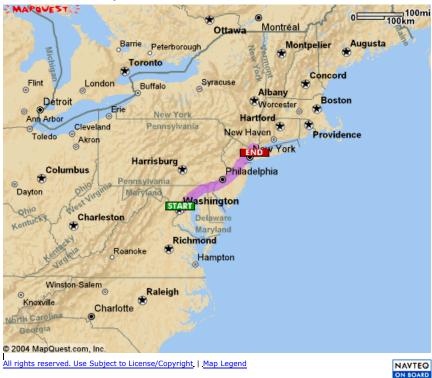

|            |            |
| 18 | : Turn RIGHT onto N BROADWAY/NY-22/CR-87. Continue to follow N BROADWAY.  | 1.2 miles  | <u>Map</u> |
| 1  |                                                                           |            | 1          |
| 19 | : Turn LEFT onto DEKALB AVE.                                              | 0.1 miles  | <u>Map</u> |
| 20 | : End at 28 Dekalb Ave White Plains NY                                    |            | Map        |

## Need a place to stay?

## — New York Discount Hotels

Receive 4% back when you book!

- Special Deals at 29,000 Hotels www.Lodging.com
- <u>New York Discount Hotel</u>
  Up to 70% Off Great NYC **Hotels**
- Call 1-800-276-7415 Or Book Online www.Hotels-And-Discounts.com

## **Route Overview Map**

## Make this map interactive



l
These directions are informational only. No representation is made or warranty given as to their content, road
conditions or route usability or expeditiousness. User assumes all risk of use. MapQuest and its suppliers assume no
responsibility for any loss or delay resulting from such use.

Site Index | About | Partners | Advertise | Privacy Policy & Legal Notices © 2004 MapQuest.com, Inc. All rights reserved.