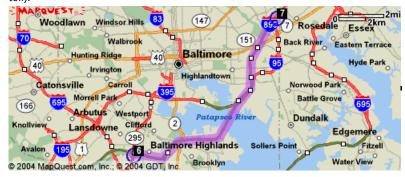

6: Merge onto HARBOR TUNNEL TRWY/I-895 N (Portions 10.4 miles toll).



7: HARBOR TUNNEL TRWY/I-895 N becomes I-95 N (Portions 58.9 miles <u>Hide</u> toll).



8: Merge onto I-295 N toward NEW JERSEY TURNPIKE/DEL 6.4 miles MEM BR/NJ-NY.



9: I-295 N becomes NEW JERSEY TURNPIKE N (Portions toll). 122.4 miles Hide Shenandoah (309) 46 Dover Newark 81 Pottsville Hempstead New Brunswick 611 (202) Perth Amboy Levittown Trenton 18 Norristown Akron Lakewood Philadelphia Lancaster Radnor Brick Wilmington Mariton Forked River © 2004 MapQuest.com, Inc.



| 1  | © 2004 Map Quest, com, mc., © 2004 MAY IEQ                                | - //       |            |
|----|---------------------------------------------------------------------------|------------|------------|
| 11 | : Take the I-87 exit- EXIT 1C- toward MAJ DEEGAN EXPWY/ ALBANY/QUEENS.    | 0.2 miles  | <u>M